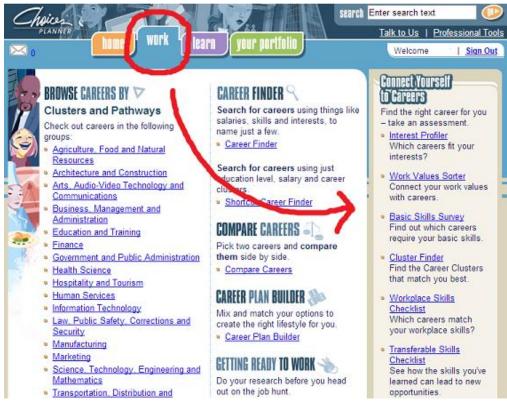

### **Bridges Instructions:**

Go to TMHS Guidance Page

**Click on Choices Planner** 

Follow the link to Bridges

Sign In

Go to Choices Planner

Click on "WORK" tab

Find your survey, listed under "Connect Yourself to Careers"